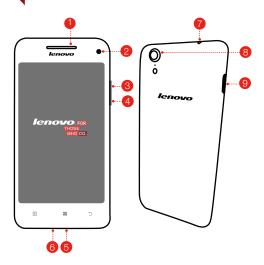

### First glance

- Receiver+ Speaker
   Pront camera
- 4 Volume down
- Earphone jack
- Micro USB
- 8 Back camera
- 3 Volume up
- 6 Microphone
- On/Off button