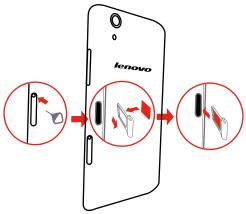

#### Installing the Micro SIM card

You need to insert the Micro SIM card provided by your carrier to use cellular services. Insert the Micro SIM card as shown.

- Step 1. Insert the SIM eject tool into the hole on the Micro SIM card tray.
- Step 2. Pull out the Micro SIM card tray and place the Micro SIM card in the tray.
- Step 3. Carefully replace the tray.
- Only Micro SIM card work with your phone.
  Do not insert or remove the Micro SIM card while your phone is turned on.
  Doing so may permanently damage your Micro SIM card or phone.