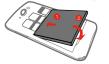

Tip: Insert (U)SIM card into SIM 1 slot and SIM card into SIM 2 slot.

Step 3. Install the battery.

Step 4. Install the back cover.

DO NOT insert or remove the SIM cards while your phone is turned on. Doing so can permanently damage your SIM card or your phone.