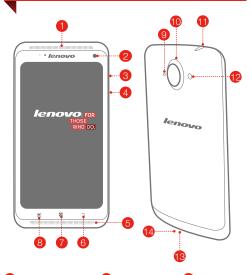

### First glance

- Receiver
- On/Off button
- Home

10 Back camera

13 Micro USB

- 2 Front camera
- 5 Speaker
- Main microphone

- 3 Volume key
- 6 Back
- 8 App menu 9 Sub microphone
- 11 Earphone jack 12 Flashlight