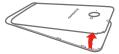

### Preparing your phone

You need to insert the SIM card provided by your carrier to use cellular services. Install your phone as shown.

Step 1. Open the back cover.

Step 2. Insert the SIM cards and the memory card.