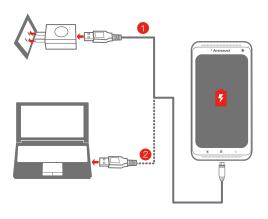

## Charging the battery

Charge the battery as shown.

Method 1. Connect your phone to a power outlet using the included cable and USB power adapter.

Method 2. Charge the battery using a computer.

For more information about battery safety, see the Important Product Information Guide