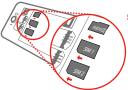

### Preparing your phone

You need to insert the SIM card provided by your carrier to use cellular services. Install your phone as shown.

Step 1. Open the back cover.

Step 2. Insert the SIM cards and the memory card.

Tip: Insert (U)SIM card into SIM 1 slot and SIM card into SIM 2 slot.

Step 3. Install the battery.

Step 4. Install the back cover.

DO NOT insert or remove the SIM cards while your phone is turned on. Doing so can permanently damage your SIM card or your phone.