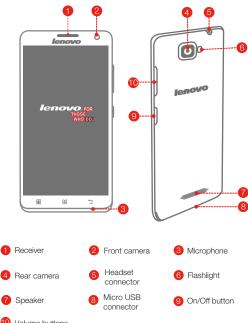

## **Technical specifications**

|            | Model and system<br>Model: Lenovo S856                                                           | System: Android                                           |  |
|------------|--------------------------------------------------------------------------------------------------|-----------------------------------------------------------|--|
| $\bigcirc$ | <sup>D</sup> Dimensions and weight<br>Height: 151 mm (5.94 inches)<br>Depth: 8.95 mm (0.35 inch) | Width: 77.8 mm (3.07 inches)<br>Weight: 175.5 g (0.39 lb) |  |
|            | Processor<br>Processor: MSM8926, Quad Core, 1.2 GHz                                              |                                                           |  |
|            | Camera<br>Type: CMOS<br>Pixels: 8.0 megapixels (back) + 1.6 megapixels (front)                   |                                                           |  |
|            | <b>Battery</b><br>Battery: 2500 mAh                                                              |                                                           |  |
|            | Display<br>Size: 5.5 inches<br>Resolution: 1280 × 720 pixels                                     | Screen: multi-touch<br>LCD type: IPS                      |  |
| =          | Wireless Communication<br>Bluetooth 4.0; WLAN 802.11 b/g/n; LTE FDD, WCDMA, GSM;                 |                                                           |  |

GPS

Depending on the measuring method, the dimensions and weight might vary slightly.

First glance

10 Volume buttons