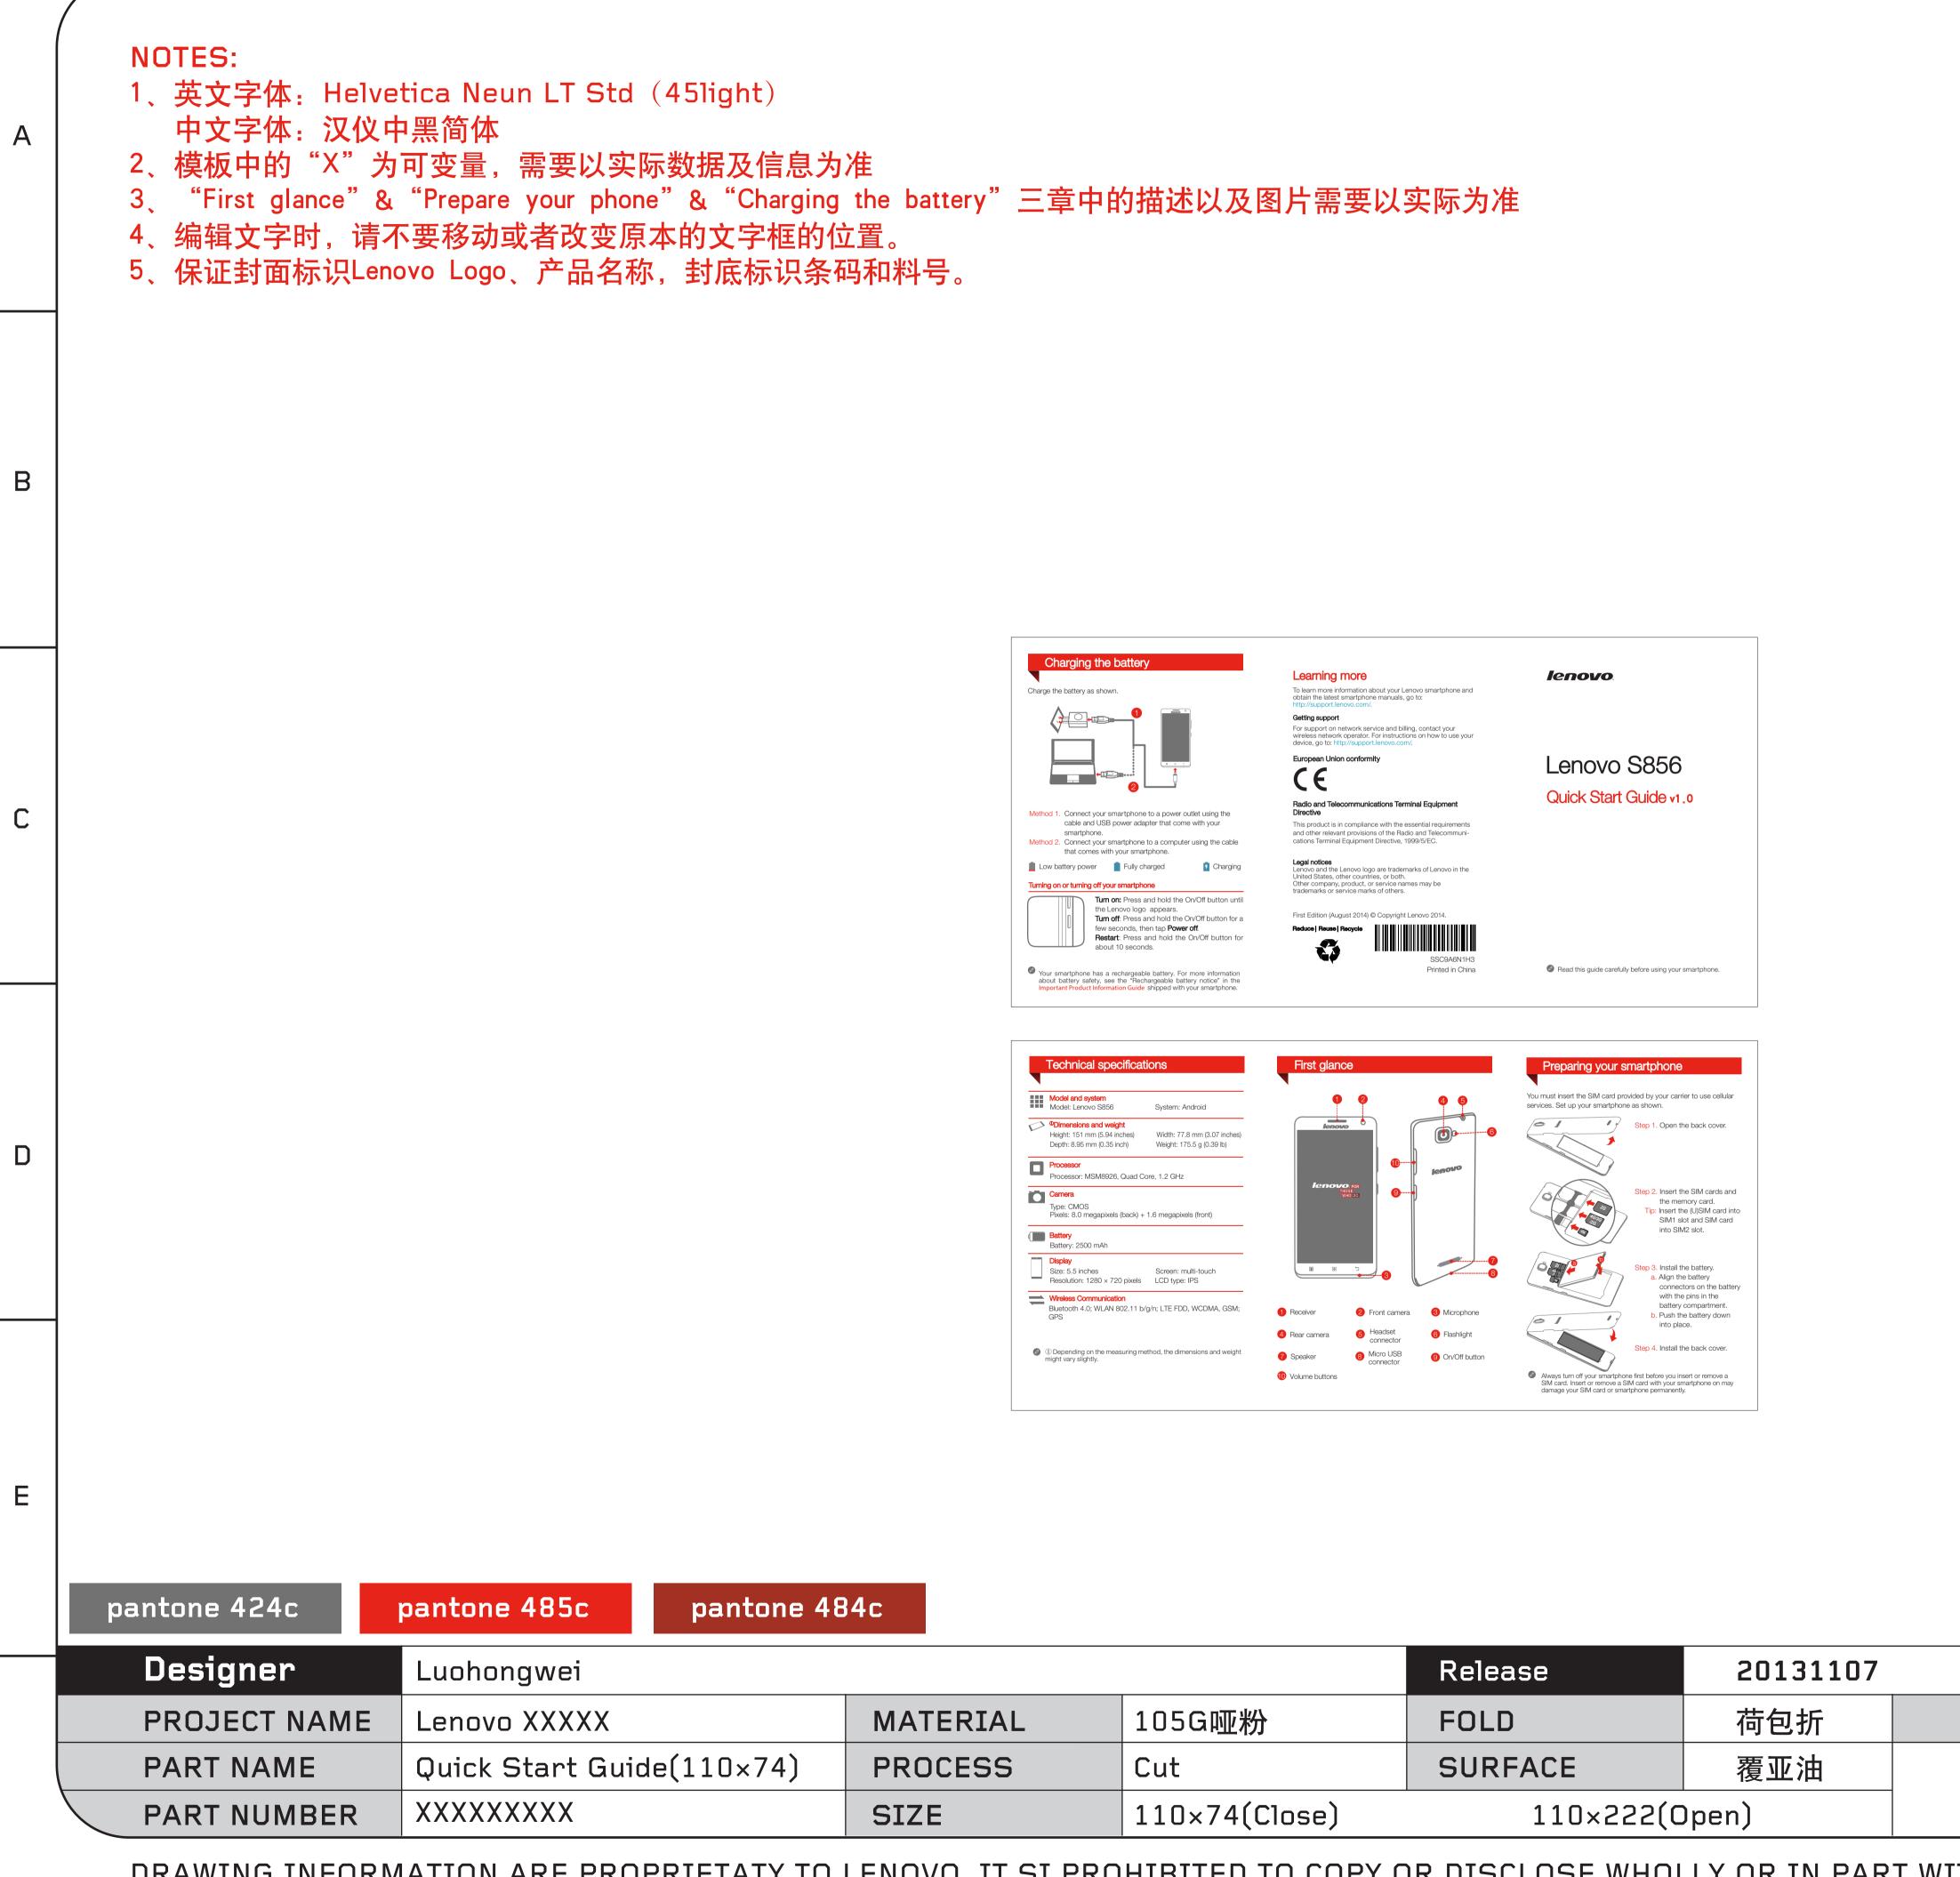

## Lenovo S856 Quick Start Guide v1.0

Read this guide carefully before using your smartphone.

## **Technical specifications**

|            | Model and system<br>Model: Lenovo S856                                                           | System: Android                                           |  |
|------------|--------------------------------------------------------------------------------------------------|-----------------------------------------------------------|--|
| $\bigcirc$ | <sup>D</sup> Dimensions and weight<br>Height: 151 mm (5.94 inches)<br>Depth: 8.95 mm (0.35 inch) | Width: 77.8 mm (3.07 inches)<br>Weight: 175.5 g (0.39 lb) |  |
|            | Processor<br>Processor: MSM8926, Quad Core, 1.2 GHz                                              |                                                           |  |
|            | Camera<br>Type: CMOS<br>Pixels: 8.0 megapixels (back) + 1.6 megapixels (front)                   |                                                           |  |
|            | <b>Battery</b><br>Battery: 2500 mAh                                                              |                                                           |  |
|            | Display<br>Size: 5.5 inches<br>Resolution: 1280 × 720 pixels                                     | Screen: multi-touch<br>LCD type: IPS                      |  |
| =          | Wireless Communication<br>Bluetooth 4.0; WLAN 802.11 b/g/n; LTE FDD, WCDMA, GSM;                 |                                                           |  |

GPS

Depending on the measuring method, the dimensions and weight might vary slightly.

First glance

10 Volume buttons

### Preparing your smartphone

You must insert the SIM card provided by your carrier to use cellular services. Set up your smartphone as shown.

Step 1. Open the back cover.

- Step 2. Insert the SIM cards and the memory card.
  - Tip: Insert the (U)SIM card into SIM1 slot and SIM card into SIM2 slot.

Step 3. Install the battery.

- Align the battery connectors on the battery with the pins in the battery compartment.
- b. Push the battery down into place.

Step 4. Install the back cover.

Always turn off your smartphone first before you insert or remove a SIM card. Insert or remove a SIM card with your smartphone on may damage your SIM card or smartphone permanently.

## Charging the battery

Charge the battery as shown.

- Method 1. Connect your smartphone to a power outlet using the cable and USB power adapter that come with your smartphone.
- Method 2. Connect your smartphone to a computer using the cable that comes with your smartphone.
- Low battery power Fully charged Charaina

#### Turning on or turning off your smartphone

Turn on: Press and hold the On/Off button until the Lenovo logo appears.

Turn off: Press and hold the On/Off button for a few seconds, then tap Power off.

Restart: Press and hold the On/Off button for about 10 seconds.

Your smartphone has a rechargeable battery. For more information about battery safety, see the "Rechargeable battery notice" in the Important Product Information Guide shipped with your smartphone.

## Learning more

To learn more information about your Lenovo smartphone and obtain the latest smartphone manuals, go to: http://support.lenovo.com/.

#### Getting support

For support on network service and billing, contact your wireless network operator. For instructions on how to use your device, go to: http://support.lenovo.com/.

#### European Union conformity

CE

## Radio and Telecommunications Terminal Equipment Directive

This product is in compliance with the essential requirements and other relevant provisions of the Radio and Telecommunications Terminal Equipment Directive, 1999/5/EC.

#### Legal notices

Lenovo and the Lenovo logo are trademarks of Lenovo in the United States, other countries, or both. Other company, product, or service names may be trademarks or service marks of others.

First Edition (August 2014) © Copyright Lenovo 2014.

SSC9A6N1H3 Printed in China