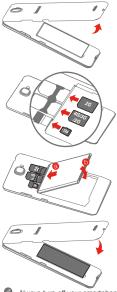

### Preparing your smartphone

You must insert the SIM card provided by your carrier to use cellular services. Set up your smartphone as shown.

Step 1. Open the back cover.

- Step 2. Insert the SIM cards and the memory card.
  - Tip: Insert the (U)SIM card into SIM1 slot and SIM card into SIM2 slot.

Step 3. Install the battery.

- Align the battery connectors on the battery with the pins in the battery compartment.
- b. Push the battery down into place.

Step 4. Install the back cover.

Always turn off your smartphone first before you insert or remove a SIM card. Insert or remove a SIM card with your smartphone on may damage your SIM card or smartphone permanently.