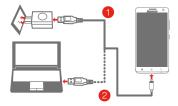

## Charging the battery

Charge the battery as shown.

- Method 1. Connect your smartphone to a power outlet using the cable and USB power adapter that come with your smartphone.
- Method 2. Connect your smartphone to a computer using the cable that comes with your smartphone.
- Low battery power Fully charged Charaina