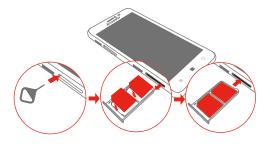

# Installing the Micro SIM card

A Micro SIM card provided by your carrier is required in order to use cellular services. Install the Micro SIM card as shown

- Step 1. Insert the SIM eject tool that comes with your smartphone into the hole in the Micro-SIM-card tray.
- Step 2. Pull out the Micro-SIM-card tray and position the Micro SIM card into the tray in correct orientation.
- Step 3. Carefully insert the tray with the installed Micro SIM card back into the slot.
  - Only Micro SIM cards work with your smartphone. Always turn off your smartphone first before you insert or remove a Micro SIM card. Insert or remove a Micro SIM card with your smartphone on may damage your Micro SIM card or smartphone permanently.