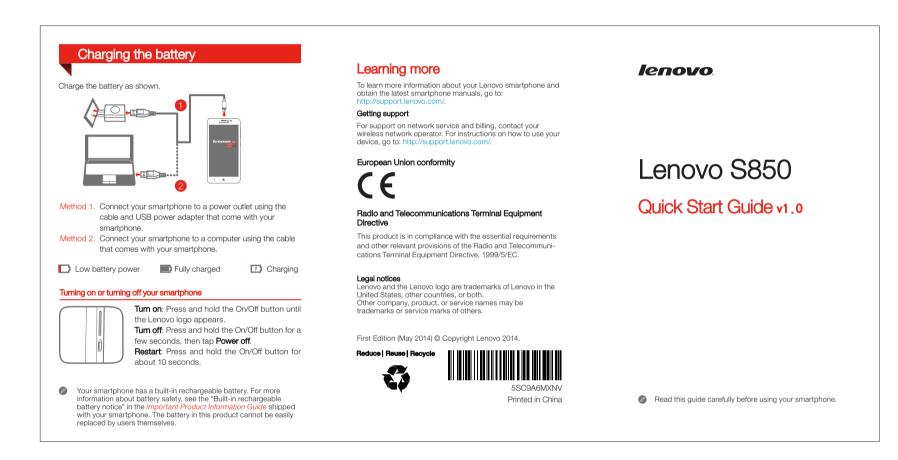

# Charging the battery

Charge the battery as shown.

- Method 1. Connect your smartphone to a power outlet using the cable and USB power adapter that come with your smartphone.
- Method 2. Connect your smartphone to a computer using the cable that comes with your smartphone.
- Low battery power
- Fully charged
- Charging

### Turning on or turning off your smartphone

**Turn on:** Press and hold the On/Off button until the Lenovo logo appears.

**Turn off:** Press and hold the On/Off button for a few seconds, then tap **Power off**.

Restart: Press and hold the On/Off button for about 10 seconds.

Your smartphone has a built-in rechargeable battery. For more information about battery safety, see the "Built-in rechargeable battery notice" in the Important Product Information Guide shipped with your smartphone. The battery in this product cannot be easily replaced by users themselves.