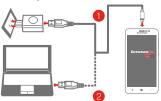

# Charging the battery

Charge the battery as shown.

- Method 1. Connect your smartphone to a power outlet using the cable and USB power adapter that come with your smartphone.
- Method 2. Connect your smartphone to a computer using the cable that comes with your smartphone.
- Low battery power
- Fully charged
- Charging