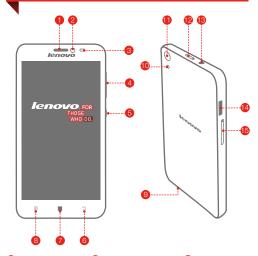

### First glance

- Receiver
- 2 Front-facing camera
- 4 Volume buttons 6
  - 6 On/Off button
- Home key
- 8 Menu key
- Flashlight
- Rear-facing camera
- 13 Headset connector 14 Speaker

- 8 Light/Proximity sensor
  - 6 Back key
  - Microphone
  - Micro USB
    - connector

      Micro-SIM-
  - 15 Micro-SIM-card tray