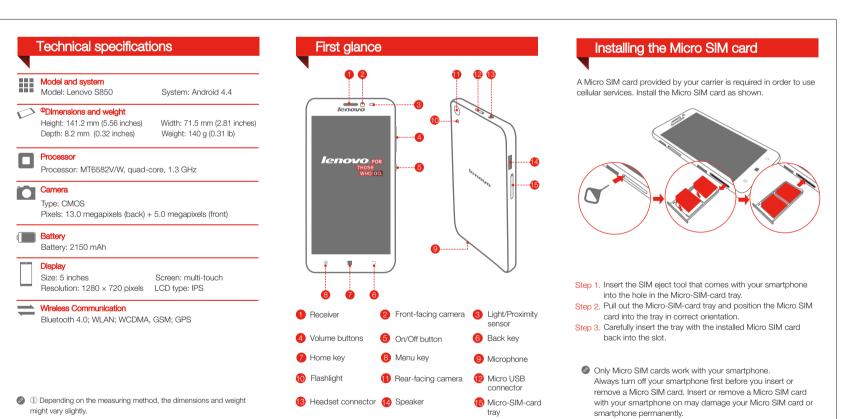

### **Technical specifications**

Model: Lenovo S850 System: Android 4.4

Height: 141.2 mm (5.56 inches) Depth: 8.2 mm (0.32 inches) Width: 71.5 mm (2.81 inches) Weight: 140 g (0.31 lb)

Processor

Processor: MT6582V/W, guad-core, 1.3 GHz

Camera
Type: CMOS

Pixels: 13.0 megapixels (back) + 5.0 megapixels (front)

Battery: 2150 mAh

Size: 5 inches Screen: multi-touch
Resolution: 1280 × 720 pixels LCD type: IPS

Bluetooth 4.0: WLAN: WCDMA, GSM: GPS

### First glance

- Receiver
- 2 Front-facing camera
- 4 Volume buttons 6
  - 6 On/Off button
- Home key
- 8 Menu key
- Flashlight
- Rear-facing camera
- 13 Headset connector 14 Speaker

- 8 Light/Proximity sensor
  - 6 Back key
  - Microphone
  - Micro USB
    - connector

      Micro-SIM-
  - 15 Micro-SIM-card tray

# Installing the Micro SIM card

A Micro SIM card provided by your carrier is required in order to use cellular services. Install the Micro SIM card as shown

- Step 1. Insert the SIM eject tool that comes with your smartphone into the hole in the Micro-SIM-card tray.
- Step 2. Pull out the Micro-SIM-card tray and position the Micro SIM card into the tray in correct orientation.
- Step 3. Carefully insert the tray with the installed Micro SIM card back into the slot.
  - Only Micro SIM cards work with your smartphone. Always turn off your smartphone first before you insert or remove a Micro SIM card. Insert or remove a Micro SIM card with your smartphone on may damage your Micro SIM card or smartphone permanently.