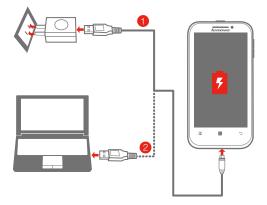

Method 1. Connect your phone to a power outlet using the included cable and USB power adapter.

Method 2. Charge the battery using a computer.

Low battery

Charging

For more information about battery safety, see the Important Product Information Guide