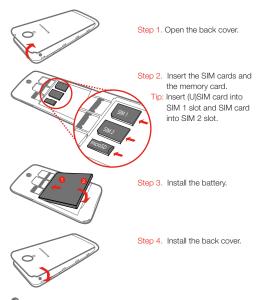

### Preparing your phone

You need to insert the SIM card provided by your carrier to use cellular services. Install your phone as shown.

DO NOT insert or remove the SIM cards while your phone is turned on. Doing so can permanently damage your SIM card or your phone. Charge the battery as shown.