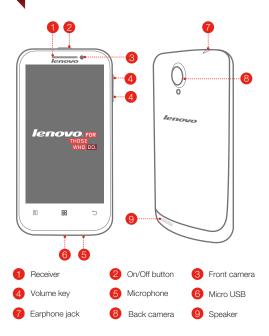

|                       |       |               |

System: Android 4.2



## **First Glance**



### Preparing your phone

You need to insert the SIM card provided by your carrier to use cellular services. Install your phone as shown.



DO NOT insert or remove the SIM cards while your phone is turned on. Doing so can permanently damage your SIM card or your phone. Charge the battery as shown.



Method 1. Connect your phone to a power outlet using the included cable and USB power adapter.

Method 2. Charge the battery using a computer.

Low battery



Charging



For more information about battery safety, see the Important Product Information Guide

#### Learn More

For more information about Lenovo Mobile Phone functions, Regulatory Notices and other useful manuals, go to http://support.lenovo.com/.

#### Legal notices

Lenovo and the Lenovo logo are trademarks of Lenovo in the Un