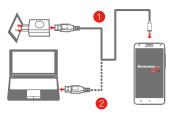

# Charging the battery

Charge the battery as shown.

- Method 1. Connect your smartphone to a power outlet using the cable and USB power adapter that come with your smartphone.
- Method 2. Connect your smartphone to a computer using the cable that comes with your smartphone.
- Low battery power
- Fully charged
- Charging