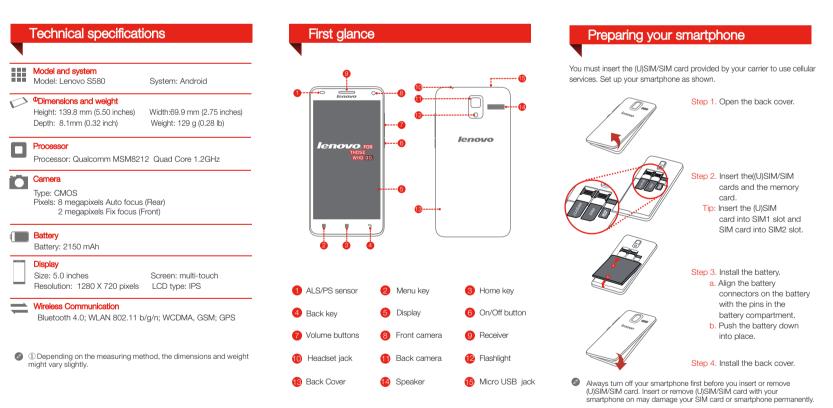

## First glance

- ALS/PS sensor
- Back key
- Volume buttons
- Headset jack
- Back Cover

- 2 Menu key
- 6 Display
- 8 Front camera
- Back camera
- Speaker

- 3 Home key
- 6 On/Off button
- Receiver
- Flashlight
- 16 Micro USB jack

### Preparing your smartphone

You must insert the (U)SIM/SIM card provided by your carrier to use cellular services. Set up your smartphone as shown.

Step 1. Open the back cover.

Tip: Insert the (U)SIM card into SIM1 slot and SIM card into SIM2 slot.

### Step 3. Install the battery.

- Align the battery connectors on the battery with the pins in the battery compartment.
- b. Push the battery down into place.

Step 4. Install the back cover.

Always turn off your smartphone first before you insert or remove (U)SIM/SIM card. Insert or remove (U)SIM/SIM card with your smartphone on may damage your SIM card or smartphone permanently.