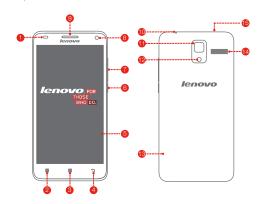

### Preparing your smartphone

You must insert the (U)SIM/SIM card provided by your carrier to use cellular services. Set up your smartphone as shown.

Step 1. Open the back cover.

Tip: Insert the (U)SIM card into SIM1 slot and SIM card into SIM2 slot.

### Step 3. Install the battery.

- Align the battery connectors on the battery with the pins in the battery compartment.
- b. Push the battery down into place.

Step 4. Install the back cover.

Always turn off your smartphone first before you insert or remove (U)SIM/SIM card. Insert or remove (U)SIM/SIM card with your smartphone on may damage your SIM card or smartphone permanently.