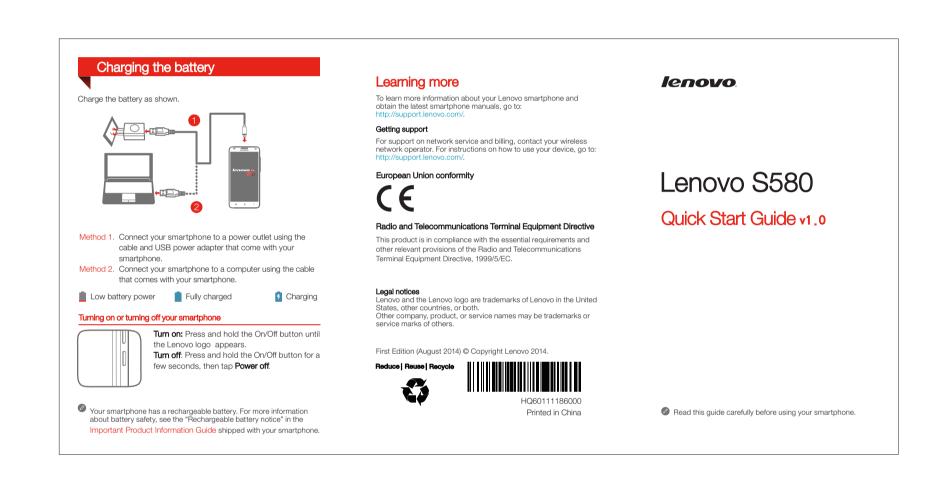

# Charging the battery

Charge the battery as shown.

- Method 1. Connect your smartphone to a power outlet using the cable and USB power adapter that come with your smartphone.
- Method 2. Connect your smartphone to a computer using the cable that comes with your smartphone.
- Low battery power
- Fully charged
- Charging

### Turning on or turning off your smartphone

**Turn on:** Press and hold the On/Off button until the Lenovo logo appears.

**Turn off:** Press and hold the On/Off button for a few seconds, then tap **Power off**.

Your smartphone has a rechargeable battery. For more information about battery safety, see the "Rechargeable battery notice" in the Important Product Information Guide shipped with your smartphone.