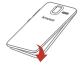

### Preparing your smartphone

You must insert the (U)SIM/SIM card provided by your carrier to use cellular services. Set up your smartphone as shown.

Step 1. Open the back cover.

Tip: Insert the (U)SIM card into SIM1 slot and SIM card into SIM2 slot.

### Step 3. Install the battery.

- Align the battery connectors on the battery with the pins in the battery compartment.
- b. Push the battery down into place.

Step 4. Install the back cover.

Always turn off your smartphone first before you insert or remove (U)SIM/SIM card. Insert or remove (U)SIM/SIM card with your smartphone on may damage your SIM card or smartphone permanently.