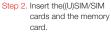

### Preparing your smartphone

You must insert the (U)SIM/SIM card provided by your carrier to use cellular services. Set up your smartphone as shown.

Step 1. Open the back cover.

Tip: Insert the (U)SIM card into SIM1 slot and SIM card into SIM2 slot.