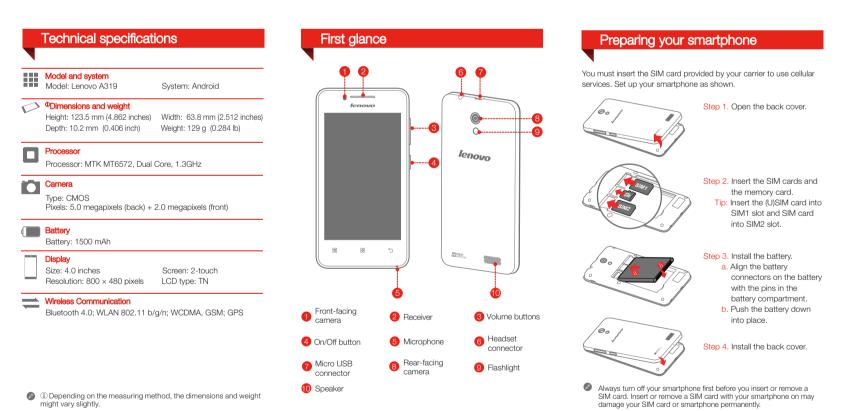

### **Technical specifications**

Model: Lenovo A319 System: Android

Dimensions and weight

Height: 123.5 mm (4.862 inches) Width: 63.8 mm (2.512 inches)

Depth: 10.2 mm (0.406 inch)

Weight: 129 g (0.284 lb)

Processor

Processor: MTK MT6572, Dual Core, 1.3GHz

Camera

Type: CMOS Pixels: 5.0 megapixels (back) + 2.0 megapixels (front)

Battery

Battery: 1500 mAh

Display Size: 4.0 inches

Screen: 2-touch Resolution: 800 × 480 pixels LCD type: TN

Wireless Communication

Bluetooth 4.0: WLAN 802.11 b/a/n: WCDMA, GSM: GPS

① Depending on the measuring method, the dimensions and weight might vary slightly.

## First glance

- Front-facing camera
- On/Off button
- Micro USB connector
- Speaker

- 2 Receiver
- 6 Microphone
- Rear-facing camera
- 3 Volume buttons
- Headset connector
- 9 Flashlight

### Preparing your smartphone

You must insert the SIM card provided by your carrier to use cellular services. Set up your smartphone as shown.

Step 1. Open the back cover.

Step 2. Insert the SIM cards and the memory card.

Tip: Insert the (U)SIM card into SIM1 slot and SIM card into SIM2 slot.

#### Step 3. Install the battery.

- Align the battery connectors on the battery with the pins in the battery compartment.
- b. Push the battery down into place.

Step 4. Install the back cover.

Always turn off your smartphone first before you insert or remove a SIM card. Insert or remove a SIM card with your smartphone on may damage your SIM card or smartphone permanently.