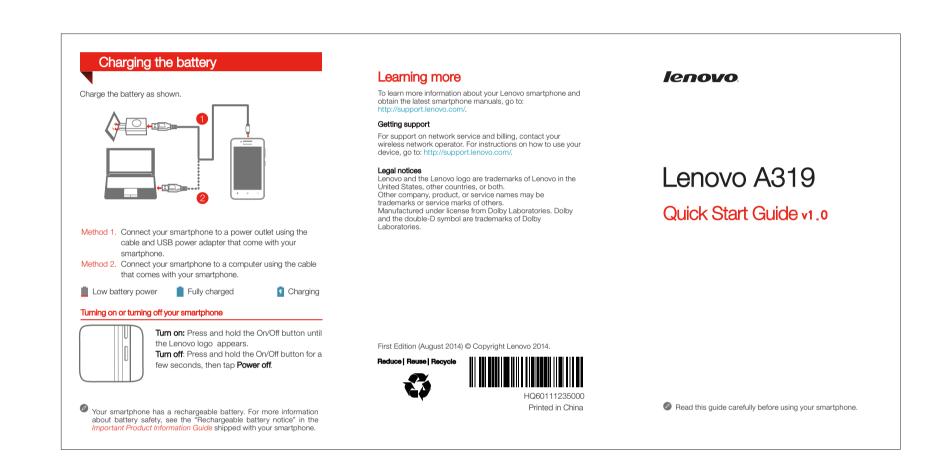

### Charging the battery

Charge the battery as shown.

- Method 1. Connect your smartphone to a power outlet using the cable and USB power adapter that come with your smartphone.
- Method 2. Connect your smartphone to a computer using the cable that comes with your smartphone.
- Low battery power
- Fully charged
- Charging

#### Turning on or turning off your smartphone

**Turn on:** Press and hold the On/Off button until the Lenovo logo appears.

**Turn off:** Press and hold the On/Off button for a few seconds, then tap **Power off**.

Your smartphone has a rechargeable battery. For more information about battery safety, see the "Rechargeable battery notice" in the Important Product Information Guide shipped with your smartphone.