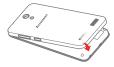

## First glance

- Front-facing camera
- On/Off button
- Micro USB connector
- Speaker

- 2 Receiver
- 6 Microphone
- Rear-facing camera
- 3 Volume buttons
- Headset connector
- 9 Flashlight