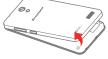

### Preparing your smartphone

You must insert the SIM card provided by your carrier to use cellular services. Set up your smartphone as shown.

Step 1. Open the back cover.

Step 2. Insert the SIM cards and the memory card.