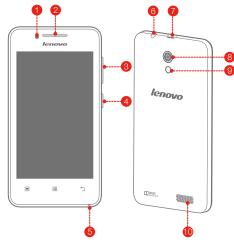

## First glance

- Front-facing camera
- On/Off button
- Micro USB connector
- Speaker

- 2 Receiver
- 6 Microphone
- Rear-facing camera
- 3 Volume buttons
- Headset connector
- 9 Flashlight