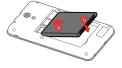

#### Step 3. Install the battery.

- Align the battery connectors on the battery with the pins in the battery compartment.
- b. Push the battery down into place.

Step 4. Install the back cover.

Always turn off your smartphone first before you insert or remove a SIM card. Insert or remove a SIM card with your smartphone on may damage your SIM card or smartphone permanently.