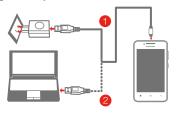

### Charging the battery

Charge the battery as shown.

- Method 1. Connect your smartphone to a power outlet using the cable and USB power adapter that come with your smartphone.
- Method 2. Connect your smartphone to a computer using the cable that comes with your smartphone.
- Low battery power
- Fully charged
- Charging