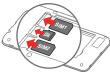

### Preparing your smartphone

You must insert the SIM card provided by your carrier to use cellular services. Set up your smartphone as shown.

Step 1. Open the back cover.

Step 2. Insert the SIM cards and the memory card.

Tip: Insert the (U)SIM card into SIM1 slot and SIM card into SIM2 slot.