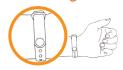

#### 1. Xiaomi's Fitness-Bracelet (Mi band) assembling

a) take the basis of the bracelet and a strap

6 insert the bracelet basis into a strap

put a strap to your wrist