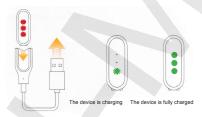

#### Charging the battery

 $3\ {\rm red}$  flashing lights indicate the battery is running low. Please, charge your device.