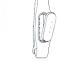

#### 1. Xiaomi's Fitness-Bracelet (Mi band) assembling

a) take the basis of the bracelet and a strap

6 insert the bracelet basis into a strap

put a strap to your wrist