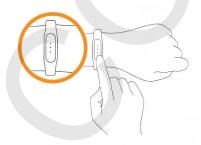

#### 1. Xiaomi's Fitness-Bracelet (Mi band) assembling

a) take the basis of the bracelet and a strap

6 insert the bracelet basis into a strap

put a strap to your wrist