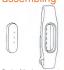

#### 1. Xiaomi's Fitness-Bracelet (Mi band) assembling

a) take the basis of the bracelet and a strap

6 insert the bracelet basis into a strap

put a strap to your wrist