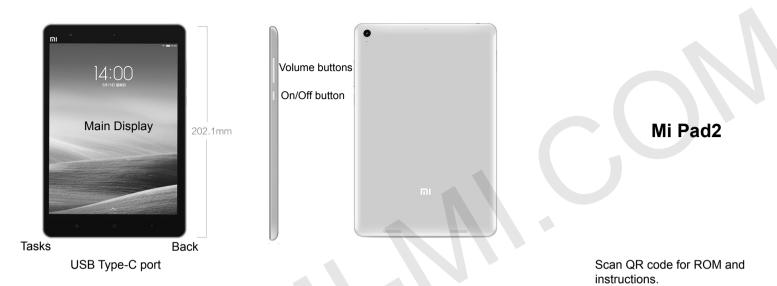

## Thank you for choosing Mi Pad2

To activate the smartphone, press the power button, which is located on the right side, and hold it for a few seconds. Then follow the setup instructions of Mi Pad2.