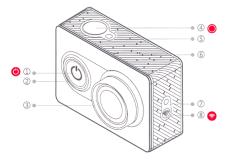

# Operating of a camera

- power-ON button/switching of the mode
- ② ring-shaped LED indicator
- 3 lens
- ④ video/photo button
- status indicator
- 6 microphone
- WIFI indicator
- ® power-ON WIFI/button for Bluetooth

## Operating of a camera

socket for TF Card
 boles for dynamics

6 slot for monopod

If you do not use high-quality TF a card (max. Supports a card on 64 Gg), it can effect quality of filming or cause its interruption.