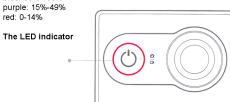

, it can effect quality of filming or cause its interruption.

### Main Operations

#### 3) Switching of a mode

@socket for HDMI

After switch on of the camera, push a button power On to change a mode photo/video;

Photo: factory adjustments of a mode for operating of camera after loading by default, (they can be changed through the mobile app.), press the button of a photo/video - now is possible to take a picture;

Video: push a button power on for switching in a mode of video (red indicators will inform that you are switched into videomode), press the button of a photo/video and it is possible to remove now (in this case red indicators will blink). Once again press the button of a photo/video and you stop filming.

4) Color of the LED indicator indicates charging level blue: 50%-100%



### Yi Sport Camera App

#### 5 ) Installation on mobile Yi Sport Camera Application

System requirements of phone Android 4.1 and above or IOS 7. For installation on mobile phone Yi Camera of the application, scan a QR-code which is from the right side. Follow the further instructions for completion of installation and successful interface of the chamber with mobile.



#### 6) Firmware Update

Updating of the camera through the mobile application: first make sure, that phone is connected to the Internet, open the mobile application, after interface to the camera if there is a new version, phone will automatically request updating.

#### 7) Return to factory installations

After inclusion of the chamber, press the button of power on and on button WIFI at the same time and keep them in c