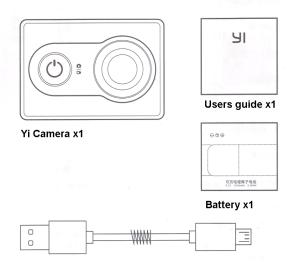

### Included:

# Charging

Micro-USB cable x1

For additional charge it is possible to connect USB cable to the power adapter or to the PC. It is recommended to use adapters 5V/1.5A and more portable power units.