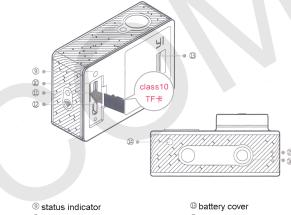

## Operating of a camera

socket for TF Card
 boles for dynamics

6 slot for monopod

If you do not use high-quality TF a card (max. Supports a card on 64 Gg), it can effect quality of filming or cause its interruption.