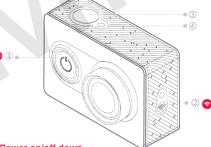

#### Power on/off down

Power On: press the button Power Off: press the button for longer (if unloaded, the red indicator lights up)

#### Connection/shut down of WIFI

 Connecting to WIFI: press the button and you are connected/be disconnected from WIFI. After successful connection to WIFI, the dark blue indicator will light up.

Switching-off WIFI: press the button, and you at once are connected/be disconnected from WIFI. The indicator blinks 5 times and once extinguished.

#### 3) Switching of a mode

@socket for HDMI

After switch on of the camera, push a button power On to change a mode photo/video;

Photo: factory adjustments of a mode for operating of camera after loading by default, (they can be changed through the mobile app.), press the button of a photo/video - now is possible to take a picture;

Video: push a button power on for switching in a mode of video (red indicators will inform that you are switched into videomode), press the button of a photo/video and it is possible to remove now (in this case red indicators will blink). Once again press the button of a photo/video and you stop filming.