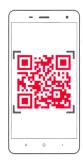

#### 5 ) Installation on mobile Yi Sport Camera Application

System requirements of phone Android 4.1 and above or IOS 7. For installation on mobile phone Yi Camera of the application, scan a QR-code which is from the right side. Follow the further instructions for completion of installation and successful interface of the chamber with mobile.