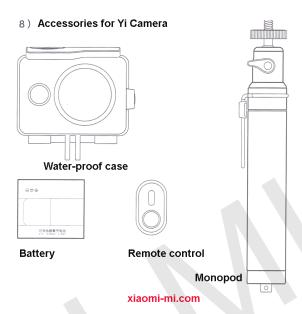

| 0  | 0  | 0                | 0   | 0    |
| Explain             | O: Toxic and harmful substances in all accessories of the given arrangement to occur in quantity below limiting value according to SJ/T11363-2006 "Requirements of restriction availability of poisonous and harmful substances in the goods ".  X: Means availability of toxic and harmful substances at least in one of in accessories of the given arrangement in the quantity exceeding limiting value, according to SJ/T11363-2006 "Requirements of restriction availability of poisonous and harmful substances in the goods ". |    |    |                  |     |      |

### Accessories for Yi Camera



### **Warranty Conditions**

Into guarantee service enters:

- 1. In current of 7 days from the moment of purchase if service center Mi will detect occurrence of a problem of an arrangement, you can return the goods or change it;
- 2. In current of 15 days from the moment of purchase if service center Mi will detect occurrence of a problem of an arrangement, you can change the goods or take advantage of free corrective maintenance;
- 3. In current of 12 months from the moment of purchase if service center Mi will detect occurrence of a problem of an arrangement, you can take advantage of free corrective maintenance.

### The main specifications of Yi Camera

Lens: F2.8 DFOV 1550

Focal length: 2.73 +-5%мм

Video standard: the highest supported standard 1080Px60fps

Sensor: Sony CMOS 16 -